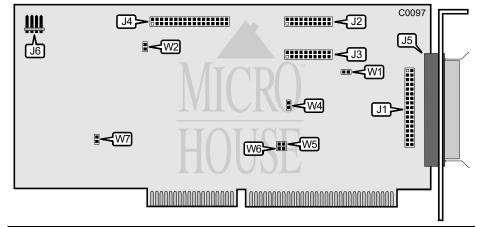

| CONNECTIONS                                        |          |
|----------------------------------------------------|----------|
| Function                                           | Location |
| 34-pin control cable connector-hard drive          | J1       |
| 20-pin data cable connector-drive 0                | J2       |
| 20-pin data cable connector-drive 1                | J3       |
| 34-pin data cable connector-floppy drive           | J4       |
| 37-pin external control cable connector-hard drive | J5       |
| 4-pin connector-drive active LED                   | J6       |

| USER CONFIGURABLE SETTINGS                  |          |         |
|---------------------------------------------|----------|---------|
| Function                                    | Location | Setting |
| í Factory configured - do not alter         | W1 & W2  | closed  |
| í Factory configured - do not alter         | W4       | open    |
| í Floppy drive port address is 3F2,3F4-3F7h | W5       | open    |
| Floppy drive port address is 372,374-377h   | W5       | closed  |
| í Hard drive port address is 1F0-1F7h       | W6       | open    |
| Hard drive port address is 170-177h         | W6       | closed  |
| í Factory configured - do not alter         | W7       | open    |