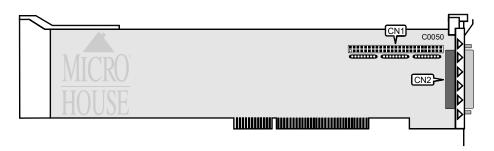

## CONTROL CONCEPTS, INC. MCA SZ-16

Data bus: 16-bit, MCA Size: Full-length card

Hard drives supported: Up to seven SCSI devices None

Floppy drives supported:

| CONNECTIONS                    |          |
|--------------------------------|----------|
| Function                       | Location |
| 50-pin SCSI connector-internal | CN1      |
| 50-pin SCSI connector-external | CN2      |