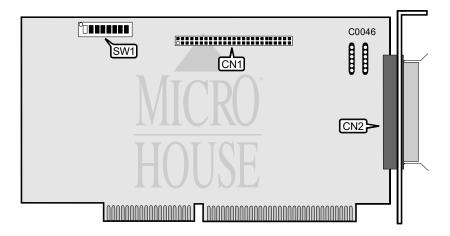

## COMPUTER ELEKTRONIK INFOSYS/TOOMAKER, INC. C5610

Data bus: 16-bit, ISA

Size: Half-length, full-height card
Hard drives supported: UP to seven SCSI devices

Floppy drives supported: None

| CONNECTIONS                    |          |
|--------------------------------|----------|
| Function                       | Location |
| 50-pin SCSI connector-internal | CN1      |
| 50-pin SCSI connector-external | CN2      |

| I/O PORT ADDRESS |              |              |  |  |  |  |
|------------------|--------------|--------------|--|--|--|--|
| Address          | SW1/switch 1 | SW1/switch 2 |  |  |  |  |
| í 330h           | on           | on           |  |  |  |  |
| 340h             | off          | on           |  |  |  |  |
| 370h             | on           | off          |  |  |  |  |
| 3E0h             | off          | off          |  |  |  |  |

## COMPUTER ELEKTRONIK INFOSYS/TOOMAKER, INC. C5610

. . . continued from previous page

| INTERRUPT REQUEST |              |              |  |  |  |  |
|-------------------|--------------|--------------|--|--|--|--|
| IRQ               | SW1/switch 3 | SW1/switch 4 |  |  |  |  |
| í IRQ5            | on           | on           |  |  |  |  |
| IRQ10             | off          | on           |  |  |  |  |
| IRQ11             | on           | off          |  |  |  |  |
| IRQ15             | off          | off          |  |  |  |  |

|            |              | BIOS ADDRESS |              |              |
|------------|--------------|--------------|--------------|--------------|
| Address    | SW1/switch 5 | SW1/switch 6 | SW1/switch 7 | SW1/switch 8 |
| í Disabled | on           | on           | on           | on           |
| C000h      | on           | on           | on           | off          |
| C400h      | on           | on           | off          | off          |
| C800h      | on           | off          | on           | off          |
| CC00h      | on           | off          | off          | off          |
| D000h      | off          | on           | on           | off          |
| D400h      | off          | on           | off          | off          |
| D800h      | off          | off          | on           | off          |
| DC00h      | off          | off          | off          | off          |