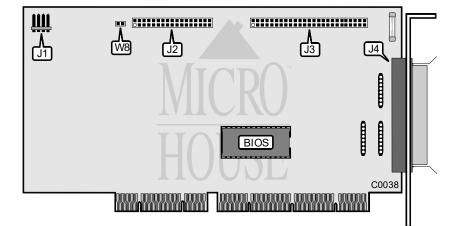

| CONNECTIONS                               |          |  |
|-------------------------------------------|----------|--|
| Function                                  | Location |  |
| 4-pin connector-drive active LED          | J1       |  |
| 34-pin data cable connector- floppy drive | J2       |  |
| 50-pin SCSI connection-internal           | J3       |  |
| 50-pin SCSI connection-external           | J4       |  |

| USER CONFIGURABLE SETTINGS |          |         |
|----------------------------|----------|---------|
| Function                   | Location | Setting |
| í Floppy drive disabled    | W8       | open    |
| Floppy drive enabled       | W8       | closed  |