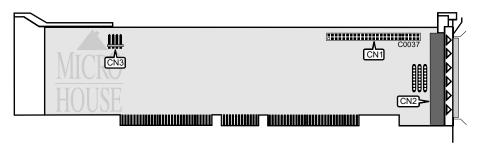

## BUSLOGIC, INC. BT-640A

Data bus: 32 bit, MCA Size: Full-length card

Hard drives supported:

Up to seven SCSI devices Two 320KB, 720KB, 1.2 MB or 1.44 MB drives Floppy drives supported:

| CONNECTIONS                       |          |
|-----------------------------------|----------|
| Function                          | Location |
| 50-pin SCSI connector-internal    | CN1      |
| 50-pin SCSI connector-external    | CN2      |
| 4-pin connecter- drive active LED | CN3      |