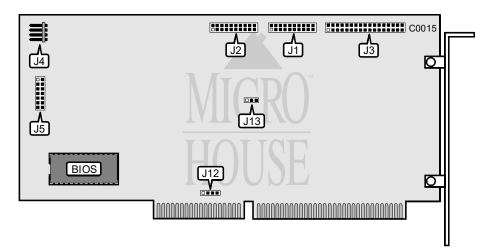

## ADAPTEC, INC. ACB-2320B

Data bus: Size: Hard drives supported: Floppy drives supported: 16-bit, ISA Full-length, full-height card Two RLL ESDI drives None

| CONNECTIONS                               |          |  |
|-------------------------------------------|----------|--|
| Function                                  | Location |  |
| 20-pin data cable connector-drive 0       | J1       |  |
| 20-pin data cable connector-drive 1       | J2       |  |
| 34-pin control cable connector-hard drive | J3       |  |
| 4-pin connector-drive active LED          | J4       |  |

## . . . continued from previous page

| USER CONFIGURABLE SETTINGS      |             |                   |  |
|---------------------------------|-------------|-------------------|--|
| Function                        | Location    | Setting           |  |
| í Hard drive address 1F0-1F7h   | J5/jumper 1 | open              |  |
| Hard drive address 170-177h     | J5/jumper 1 | closed            |  |
| í Zero wait state enabled       | J5/jumper 3 | open              |  |
| Zero wait state disabled        | J5/jumper 3 | closed            |  |
| í Read ahead cache enabled      | J5/jumper 5 | open              |  |
| Read ahead cache disabled       | J5/jumper 5 | closed            |  |
| í Hard Drive Interrupt is IRQ14 | J12         | pins 1 & 2 closed |  |
| Hard Drive Interrupt is IRQ15   | J12         | pins 2 & 3 closed |  |
| Not used                        | J12         | pins 3 & 4 open   |  |
| í BIOS address C800h            | J13         | pins 1 & 2 closed |  |
| BIOS address CC00h              | J13         | pins 2 & 3 closed |  |
| BIOS disabled                   | J13         | open              |  |

| MISCELLANEOUS TECHNICAL NOTES        |  |
|--------------------------------------|--|
| J5/jumpers 2, 4, 6 & 7 are Not used. |  |

Copyright © 1991, 1992, 1993 by Micro House Int'I (800) 926-8299. BBS (303) 443-9957.