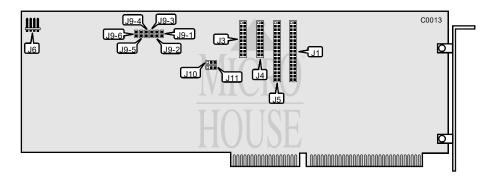

| CONNECTIONS                                                 |          |  |
|-------------------------------------------------------------|----------|--|
| Function                                                    | Location |  |
| 32-pin control cable connector-floppy drive (ACB-2312 only) | J1       |  |
| 20-pin data cable connector-drive 1                         | J3       |  |
| 20-pin data cable connector-drive 0                         | J4       |  |
| 34-pin control cable connector-hard drive                   | J5       |  |
| 4-pin connector-drive active LED                            | J6       |  |

## ADAPTEC, INC. ACB-2310, ACB-2312

. . . continued from previous page

| USER CONFIGURABLE JUMPERS                         |          |                   |
|---------------------------------------------------|----------|-------------------|
| Function                                          | Location | Setting           |
| í Zero wait state disabled                        | JP9 - 1  | open              |
| Zero wait state enabled                           | JP9 - 1  | closed            |
| Step rate is 16 μsec and recalibrate to 0         | JP9 - 2  | open              |
| Step rate is 35 μsec and recalibrate to 0 minus 1 | JP9 - 2  | closed            |
| í Not used                                        | JP9 - 3  | open              |
| í Serial monitor mode disabled                    | JP9 - 4  | open              |
| Serial monitor mode enabled                       | JP9 - 4  | closed            |
| í Normal operation                                | JP9 - 5  | open              |
| Self diagnostics enabled                          | JP9 - 5  | closed            |
| í Factory configured - do not alter               | JP9 - 6  | open              |
| í Floppy drive address 3F0-3F7h                   | J10      | open              |
| Floppy drive address 370-377h                     | J10      | pins 1 & 2 closed |
| í Hard drive address 1F0-1F7h                     | J11      | open              |
| Hard drive address 170-177h                       | J11      | pins 1 & 2 closed |